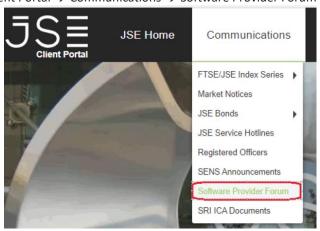

## https://clientportal.jse.co.za/communication/software-provider-forum

To navigate to the **Software Provider Forum page** from the JSE main page, follow these steps:

Click Client Portal → Communications → Software Provider Forum